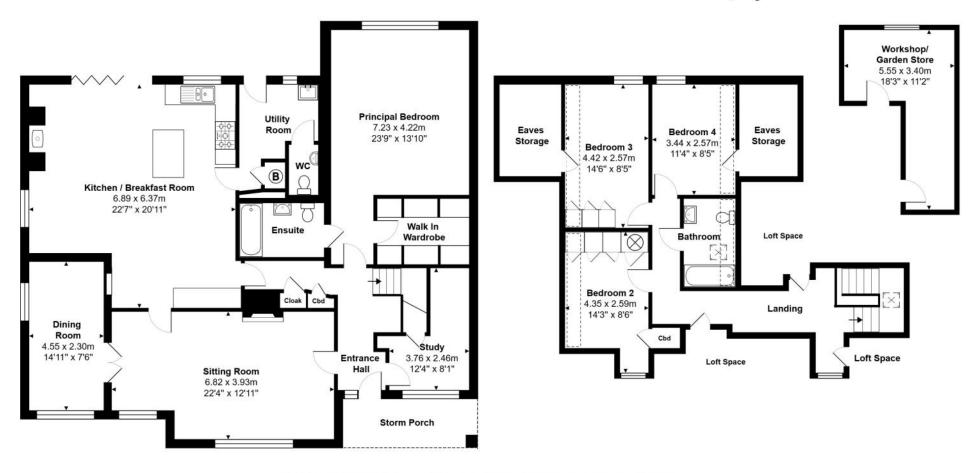

## **Accommodation summary**

ENTRANCE HALL

SITTING ROOM

KITCHEN/BREAKFAST ROOM

**DINING ROOM** 

CLOAKROOM

UTILITY ROOM

PRINCIPAL BEDROOM WITH EN-SUITE BATHROOM AND WALK-IN WARDROBE

STUDY

First floor

THREE BEDROOMS

FAMILY BATHROOM

USEFULL EAVES STORAGE SPACES

Outside

WORKSHOP/GARDEN STORE

OFF STREET PARKING

GOOD SIZED LANDSCAPED GARDEN OVERLOOKING OPEN FIELDS

## Fifield Road, Fifield, Maidenhead, SL6 2NX

Approx. Total Area: 208.7 m<sup>2</sup> ... 2246 ft<sup>2</sup> (excluding workshop/ garden store)

Whilst every attempt has been made to ensure the accuracy of the floorplans contained here, measurements of doors, windows and rooms are approximate and no responsibility is taken for any error, omission or mis-statement. These plans are for representation purposes only.