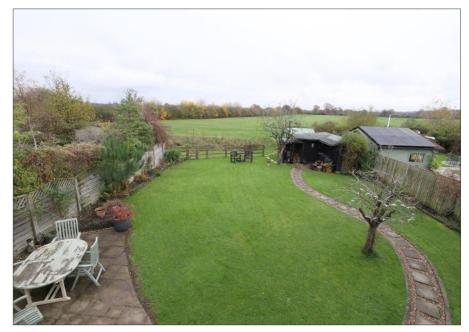

ry**

ENTRANCE HALL

SITTING ROOM

KITCHEN/BREAKFAST ROOM

**DINING ROOM** 

CLOAKROOM

UTILITY ROOM

PRINCIPAL BEDROOM WITH EN-SUITE BATHROOM AND WALK-IN WARDROBE

STUDY

First floor

THREE BEDROOMS

FAMILY BATHROOM

USEFULL EAVES STORAGE SPACES

Outside

WORKSHOP/GARDEN STORE

OFF STREET PARKING

GOOD SIZED LANDSCAPED GARDEN OVERLOOKING OPEN FIELDS







## Fifield Road, Fifield, Maidenhead, SL6 2NX

Approx. Total Area: 208.7 m<sup>2</sup> ... 2246 ft<sup>2</sup> (excluding workshop/ garden store)





Whilst every attempt has been made to ensure the accuracy of the floorplans contained here, measurements of doors, windows and rooms are approximate and no responsibility is taken for any error, omission or mis-statement. These plans are for representation purposes only.