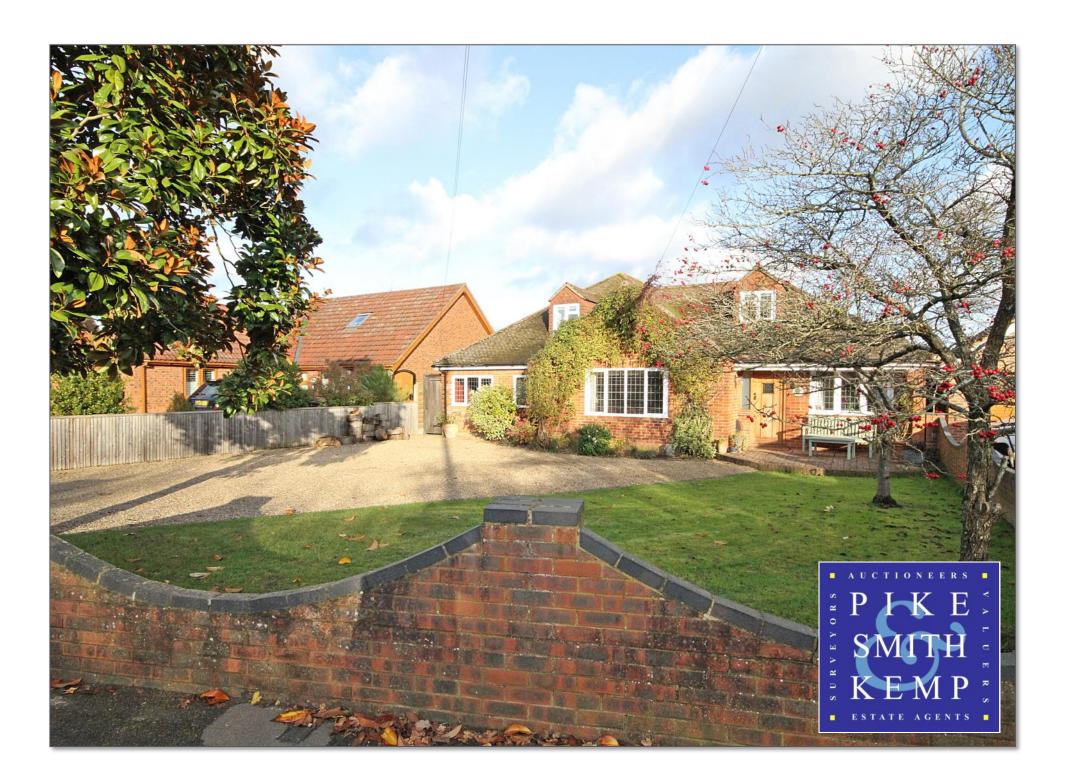

## May Trees Fifield Road, Fifield, Berkshire SL6 2NX

"A spacious and well presented detached family home with delightful views over open countryside"

A spacious and versatile detached family house in a lovely semi rural setting backing onto open fields. This well presented individual property stands on a generous plot located in Fifield with a local cricket club, riding stables and the Fifield Inn. Extensive shopping/leisure amenities to be found in Maidenhead and Windsor, 3 and 3.5 miles respectively.