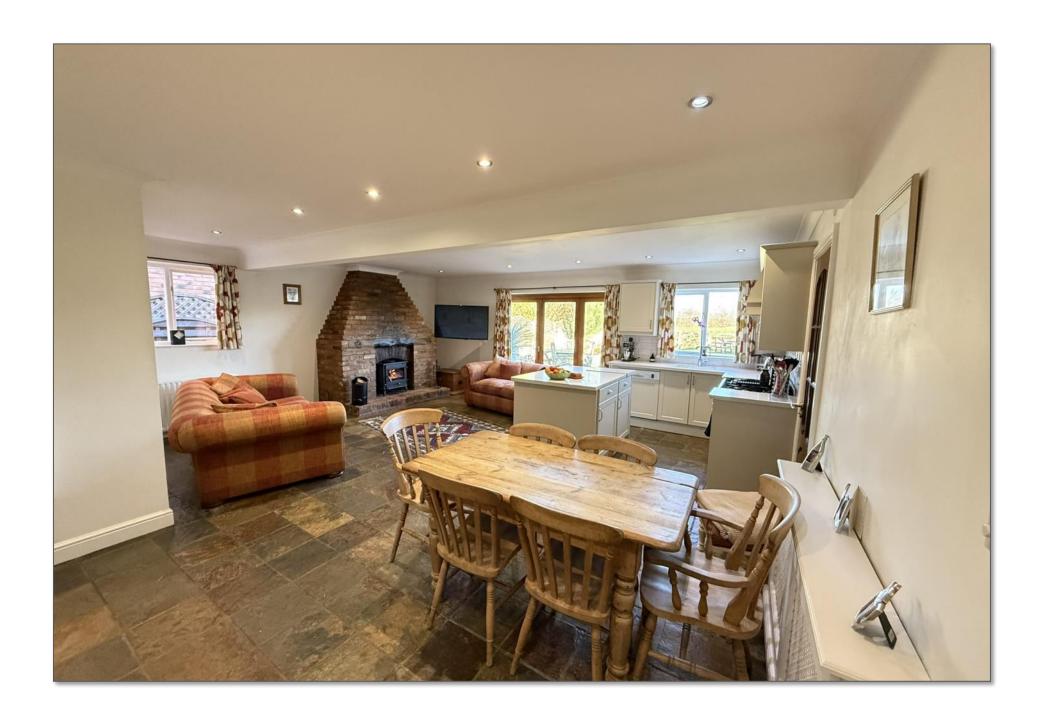

## **Accommodation summary**

ENTRANCE HALL

SITTING ROOM

KITCHEN/BREAKFAST ROOM

**DINING ROOM** 

CLOAKROOM

UTILITY ROOM

PRINCIPAL BEDROOM WITH EN-SUITE BATHROOM AND WALK-IN WARDROBE