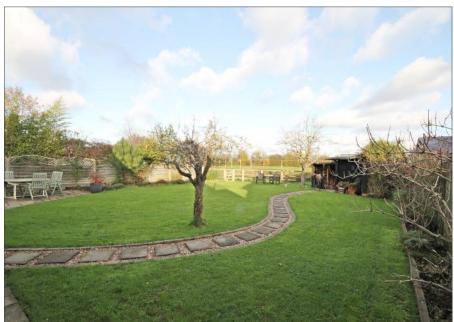

mary**

ENTRANCE HALL

SITTING ROOM

KITCHEN/BREAKFAST ROOM

**DINING ROOM** 

CLOAKROOM

UTILITY ROOM

PRINCIPAL BEDROOM WITH EN-SUITE BATHROOM AND WALK-IN WARDROBE

STUDY

First floor

THREE BEDROOMS

FAMILY BATHROOM

USEFULL EAVES STORAGE SPACES

Outside

WORKSHOP/GARDEN STORE

OFF STREET PARKING

GOOD SIZED LANDSCAPED GARDEN OVERLOOKING OPEN FIELDS







## Fifield Road, Fifield, Maidenhead, SL6 2NX

Approx. Total Area: 208.7 m<sup>2</sup> ... 2246 ft<sup>2</sup> (excluding workshop/ garden store)





Whilst every attempt has been made to ensure the accuracy of the floorplans contained here, measurements of doors, windows and rooms are approximate and no responsibility is taken for any error, omission or mis-statement. These plans are for representation purposes only.