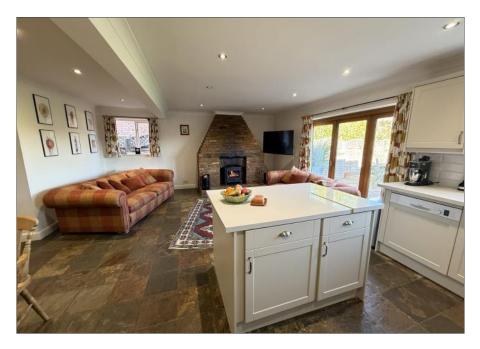

## **Accommodation summary**

ENTRANCE HALL

SITTING ROOM

KITCHEN/BREAKFAST ROOM

**DINING ROOM** 

CLOAKROOM

UTILITY ROOM

PRINCIPAL BEDROOM WITH EN-SUITE BATHROOM AND WALK-IN WARDROBE