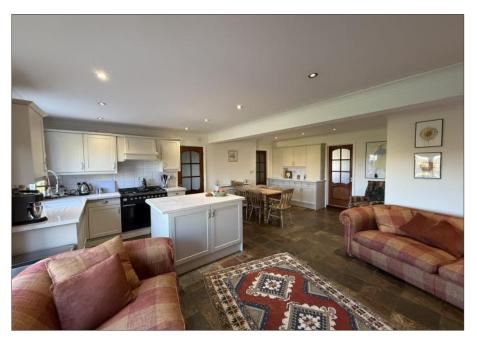

## **Accommodation summary**

ENTRANCE HALL

SITTING ROOM

KITCHEN/BREAKFAST ROOM

**DINING ROOM** 

CLOAKROOM

UTILITY ROOM

PRINCIPAL BEDROOM WITH EN-SUITE BATHROOM AND WALK-IN WARDROBE