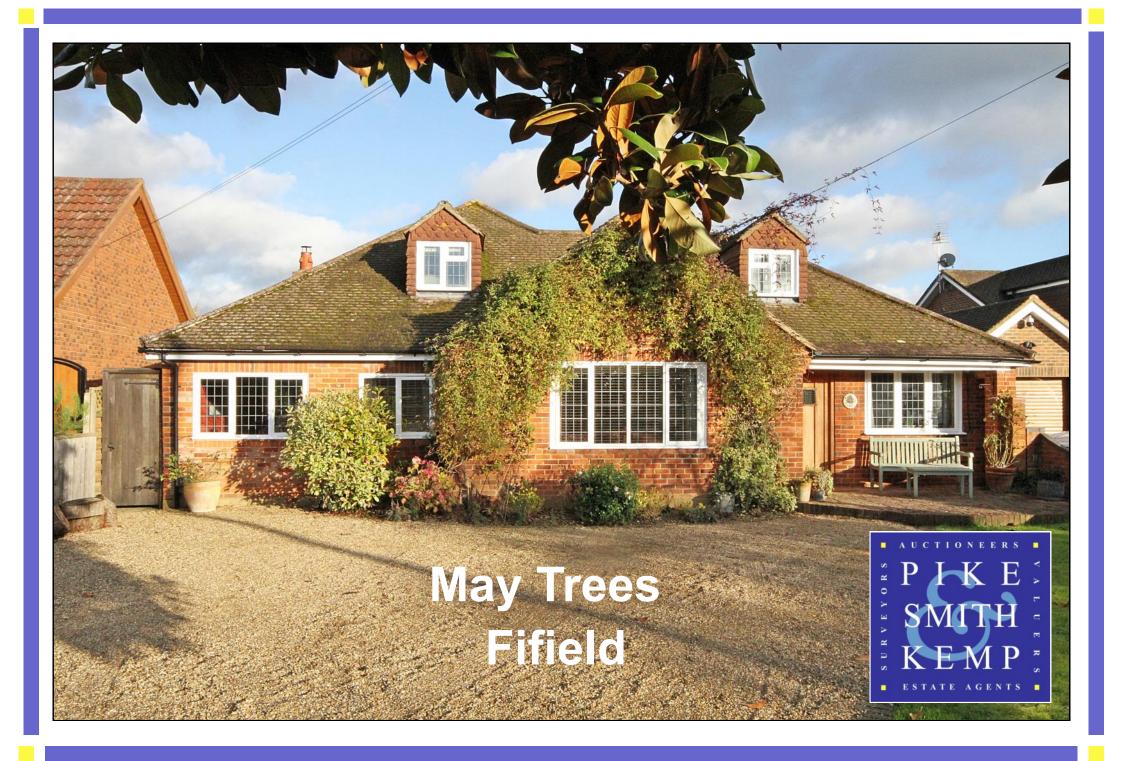

## May Trees Fifield Road, Fifield, Berkshire SL6 2NX

"A spacious and well presented detached family home with delightful views over open countryside"

A spacious and versatile detached family house in a lovely semi rural setting backing onto open fields. This well presented individual property stands on a generous plot located in Fifield with a local cricket club, riding stables and the Fifield Inn. Extensive shopping/leisure amenities to be found in Maidenhead and Windsor, 3 and 3.5 miles respectively.

GOOD SIZED LANDSCAPED GARDEN OVERLOOKING OPEN FIELDS